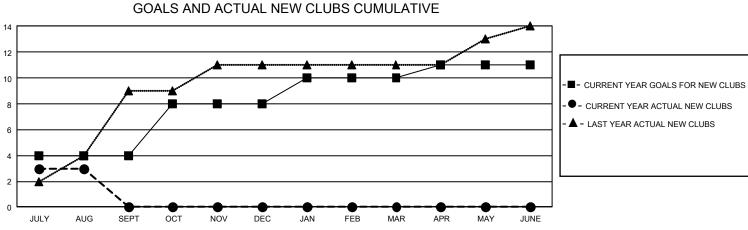

## GAT MONTHLY MEMBERSHIP PROGRESS REPORT

GMT Constitutional Area 5 - E, Group P

REPORT DOES NOT INCLUDE CLUBS IN UNDISTRICTED AREAS.

| Clubs                 |               |           |               | Members               |                          |                         |                                                    |
|-----------------------|---------------|-----------|---------------|-----------------------|--------------------------|-------------------------|----------------------------------------------------|
| RESULTS FOR 2023-2024 |               |           |               | RESULTS FOR 2023-2024 |                          |                         |                                                    |
| QUARTER               | NEW CLUB GOAL | NEW CLUBS | DROPPED CLUBS | QUARTER               | EMBER GROWTH NET<br>GOAL | MEMBER GROWTH<br>ACTUAL | DROPPED MEMBERS<br>ACTUAL (including<br>transfers) |
| JULY/AUG/SEPT         | - 12          | 3         | 3             | JULY/AUG/SEPT         | - 130                    | 267                     | 92                                                 |
| OCT/NOV/DEC           | 12            | 0         | 0             | OCT/NOV/DEC           | 155                      | 0                       | 0                                                  |
| JAN/FEB/MAR           | 6             | 0         | 0             | JAN/FEB/MAR           | 95                       | 0                       | 0                                                  |
| APR/MAY/JUNE          | 3             | 0         | 0             | APR/MAY/JUNE          | 75                       | 0                       | 0                                                  |