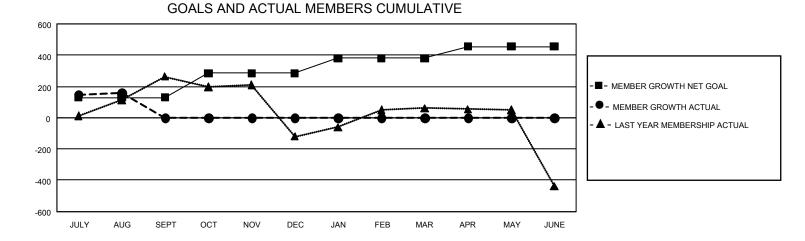

## GAT MONTHLY MEMBERSHIP PROGRESS REPORT

GMT Constitutional Area 5 - E, Group P

REPORT DOES NOT INCLUDE CLUBS IN UNDISTRICTED AREAS.

| Clubs                 |               |           |               | Members               |                          |                         |                                                    |
|-----------------------|---------------|-----------|---------------|-----------------------|--------------------------|-------------------------|----------------------------------------------------|
| RESULTS FOR 2023-2024 |               |           |               | RESULTS FOR 2023-2024 |                          |                         |                                                    |
| QUARTER               | NEW CLUB GOAL | NEW CLUBS | DROPPED CLUBS | QUARTER               | EMBER GROWTH NET<br>GOAL | MEMBER GROWTH<br>ACTUAL | DROPPED MEMBERS<br>ACTUAL (including<br>transfers) |
| JULY/AUG/SEPT         | - 12          | 3         | 3             | JULY/AUG/SEPT         | - 130                    | 267                     | 92                                                 |
| OCT/NOV/DEC           | 12            | 0         | 0             | OCT/NOV/DEC           | 155                      | 0                       | 0                                                  |
| JAN/FEB/MAR           | 6             | 0         | 0             | JAN/FEB/MAR           | 95                       | 0                       | 0                                                  |
| APR/MAY/JUNE          | 3             | 0         | 0             | APR/MAY/JUNE          | 75                       | 0                       | 0                                                  |